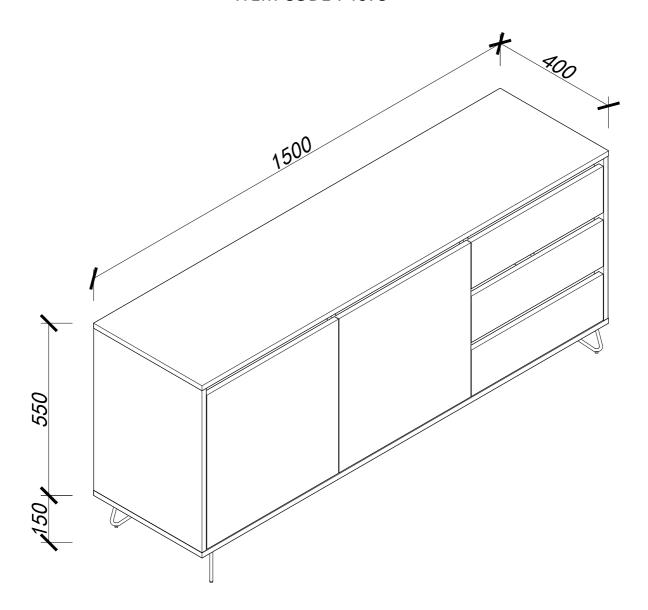

### **ASSEMBLY INSTRUCTION**

**JARVIS Buffet** 

**ITEM CODE 74679** 

Imported by JWA Furniture Pty Ltd, Brisbane Qld, Australia. For any assistance with assembly or for missing parts please refer to your receipt

## **PARTS LIST**

| Panel No | Panel Sizes | Quantity |
|----------|-------------|----------|
| 1        | 1500*400*16 | 1        |
| 2        | 1500*400*16 | 1        |
| 3        | 518*399*16  | 1        |
| 4        | 518*399*16  | 1        |
| 5        | 518*382*16  | 1        |
| 6        | 518*382*16  | 1        |
| 7        | 528*491*5   | 2        |
| 8        | 528*482*5   | 1        |
| 9        | 478*345*16  | 1        |
| 10       | 469*345*16  | 1        |
| 11       | 481*60*16   | 1        |