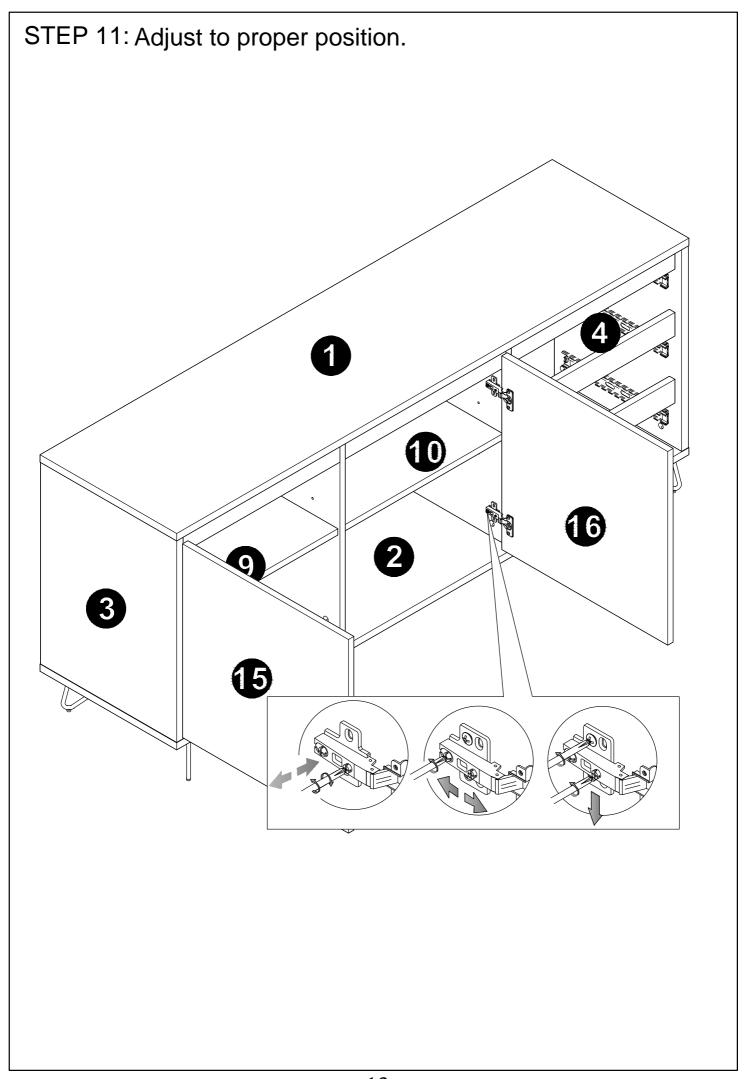

STEP 8:Put the panel (9) (10) on the shelf support.

STEP 9: Attach hinge (I2) (I3) to panel (15) (16) with screw (V2).

STEP 10: Fix door panel (15) (16) to panel (3) (6) with screw (V2).

STEP 12-1:Fix cam pin (O) to panel (17) (18) (19) (20).