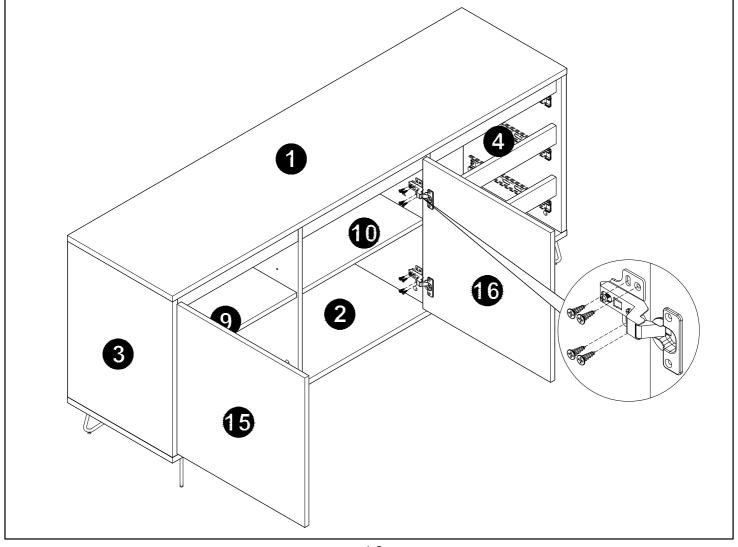

STEP 8:Put the panel (9) (10) on the shelf support.

STEP 9: Attach hinge (I2) (I3) to panel (15) (16) with screw (V2).

STEP 10: Fix door panel (15) (16) to panel (3) (6) with screw (V2).

STEP 12-1:Fix cam pin (O) to panel (17) (18) (19) (20).