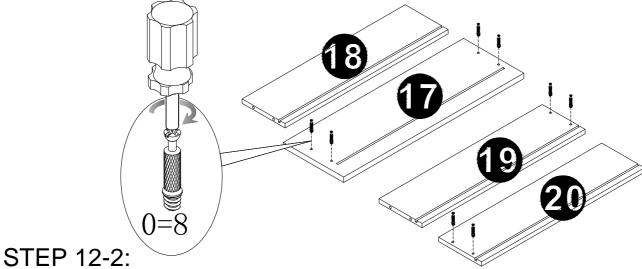

STEP 8:Put the panel (9) (10) on the shelf support.

STEP 9: Attach hinge (I2) (I3) to panel (15) (16) with screw (V2).

STEP 10: Fix door panel (15) (16) to panel (3) (6) with screw (V2).

STEP 12-1:Fix cam pin (O) to panel (17) (18) (19) (20).