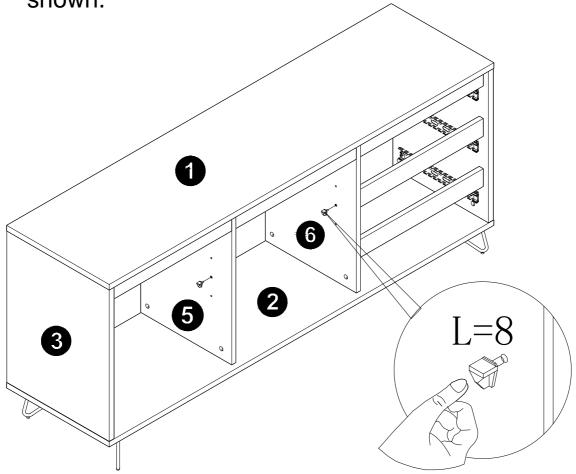

STEP 1: Fix dowel (B) and cam pin (A) to panel (1) (2) (3) (4).

STEP 2: Fix cam pin (O) to panel (5) (6).

STEP 4: Fix panel (11) (13) (14) to panel (3) (4) with cam lock (C) Fix panel (11) (12) (13) (14) to panel (5) (6) with cam lock (P). C=4C = 3P=3 P=1 P=1 C=1P=7

STEP 6: Fix metal leg (J-1) (J-2) to bottom panel (2) with bolt (G), lock washer (Z1), washer (Z2). Using allen key (H) to fix 100% as shown. J-2=1J-1=4H=1Z2=20Z1 = 20G=20

STEP 7:Insert the shelf support (L) into the panel (3) (5) (6),as shown.