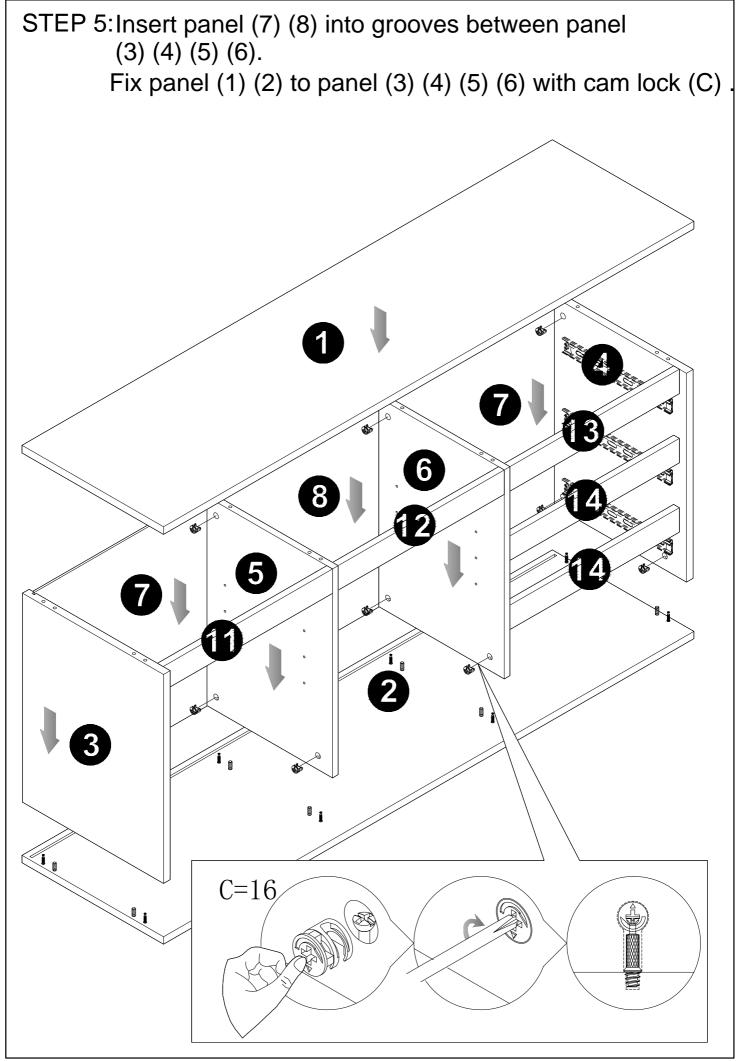

STEP 1: Fix dowel (B) and cam pin (A) to panel (1) (2) (3) (4).

STEP 2: Fix cam pin (O) to panel (5) (6).

STEP 4: Fix panel (11) (13) (14) to panel (3) (4) with cam lock (C) Fix panel (11) (12) (13) (14) to panel (5) (6) with cam lock (P). C=4C = 3P=3 P=1 P=1 C=1P=7