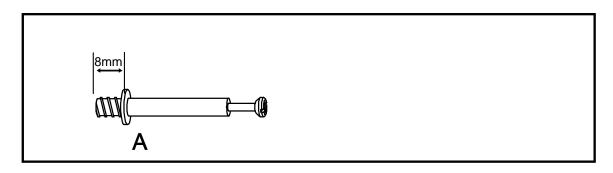

STEP 1: Fix dowel (B) and cam pin (A) to panel (1) (2) (3) (4).

STEP 2: Fix cam pin (O) to panel (5) (6).

STEP 4: Fix panel (11) (13) (14) to panel (3) (4) with cam lock (C) Fix panel (11) (12) (13) (14) to panel (5) (6) with cam lock (P). C=4C = 3P=3 P=1 P=1 C=1P=7