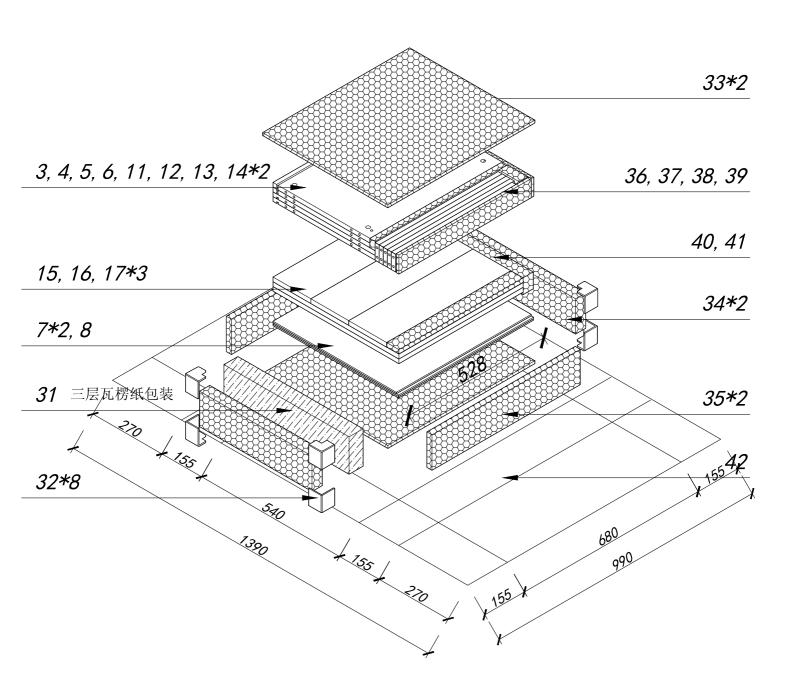

# 艾丽餐边柜(三胺艾丽脚)包装图2

| Panel No |     | Panel Sizes  | Quantity |
|----------|-----|--------------|----------|
| 31       | 五金盒 | 外径490*125*65 | 1        |
| 32       | 护角  | 50*50*50     | 8        |
| 33       | 泡沫  | 590*490*10   | 2        |
| 34       | 泡沫  | 530*145*40   | 2        |
| 35       | 泡沫  | 590*145*20   | 2        |
| 36       | 泡沫  | 490*65*10    | 1        |
| 37       | 泡沫  | 528*65*10    | 1        |
| 38       | 泡沫  | 528*30*20    | 1        |
| 39       | 泡沫  | 80*65*45     | 1        |
| 40       | 泡沫  | 490*45*40    | 1        |

| Panel No |    | Panel Sizes   | Quantity |
|----------|----|---------------|----------|
| 41       | 泡沫 | 486*42*15     | 1        |
| 42       | 纸盒 | 内径680*540*155 | 1        |
|          |    |               |          |
|          |    |               |          |
|          |    |               |          |
|          |    |               |          |
|          |    |               |          |
|          |    |               |          |
|          |    |               |          |
|          |    |               |          |
|          |    | I             | 1        |