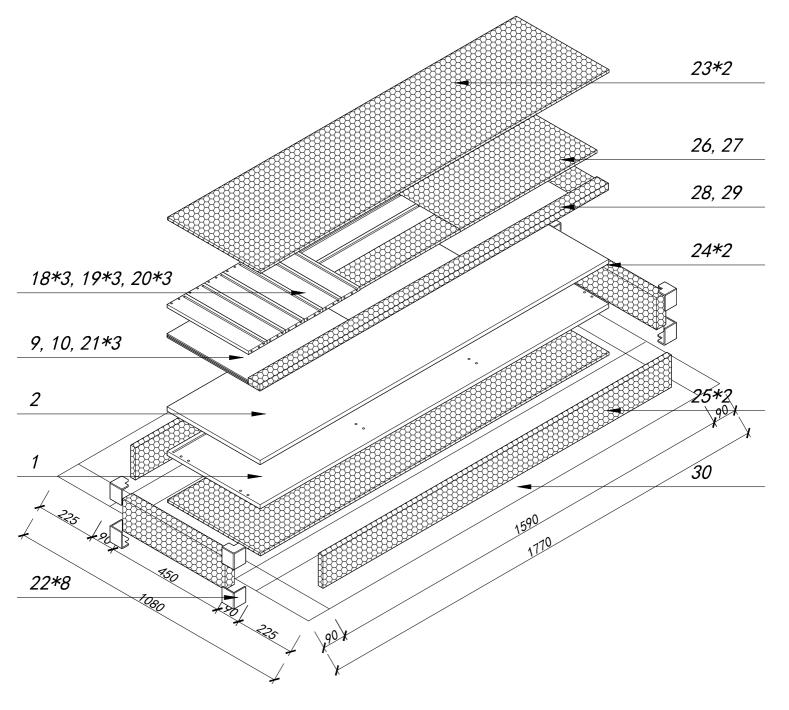

# 艾丽餐边柜(三胺艾丽脚)包装图1

| Panel No |    | Panel Sizes   | Quantity |
|----------|----|---------------|----------|
| 22       | 护角 | 50*50*40      | 8        |
| 23       | 泡沫 | 1500*400*10   | 2        |
| 24       | 泡沫 | 440*80*40     | 2        |
| 25       | 泡沫 | 1500*80*20    | 2        |
| 26       | 泡沫 | 582*350*10    | 1        |
| 27       | 泡沫 | 437*110*10    | 1        |
| 28       | 泡沫 | 1500*50*25    | 1        |
| 29       | 泡沫 | 350*105*15    | 1        |
| 30       | 纸盒 | 内径1590*450*90 | 1        |
|          |    |               |          |
|          |    |               |          |