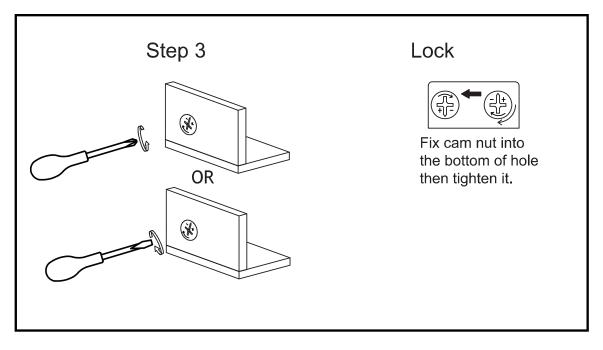

## **CAM LOCK INSTALL METHOD AS FOLLOWS**

STEP 1: Fix dowel (B) and cam pin (A) to panel (1) (2) (3) (4).

STEP 2: Fix cam pin (O) to panel (5) (6).

STEP 4: Fix panel (11) (13) (14) to panel (3) (4) with cam lock (C) Fix panel (11) (12) (13) (14) to panel (5) (6) with cam lock (P). C=4C = 3P=3 P=1 P=1 C=1P=7