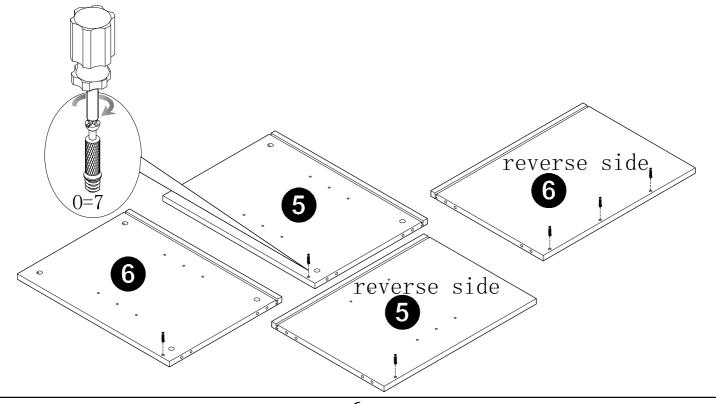

STEP 1: Fix dowel (B) and cam pin (A) to panel (1) (2) (3) (4).

STEP 2: Fix cam pin (O) to panel (5) (6).

STEP 4: Fix panel (11) (13) (14) to panel (3) (4) with cam lock (C) Fix panel (11) (12) (13) (14) to panel (5) (6) with cam lock (P). C=4C = 3P=3 P=1 P=1 C=1P=7