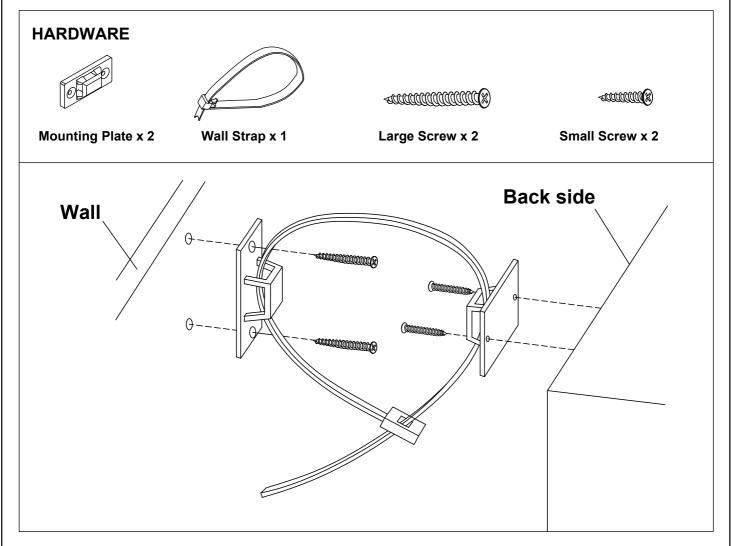

# SAFETY BRACKETS INSTRUCTIONS

- Attach one Mounting Plate to the wall with the Large Screws. Make sure to attach the Mounting Plate into a stud. If mounting into brick or masonry you will need to acquire wall anchors.
- 2. Attach the second Mounting Plate to the furniture frame with the Short Screws.
- 3. Move the furniture to its final position. Thread a Wall Strap through the both Mounting Plates and tighten until snug. Do not over tighten.
- 4. Make sure that the Mounting Plates are firmly attached to the wall and furniture and that the Wall Strap is snug.