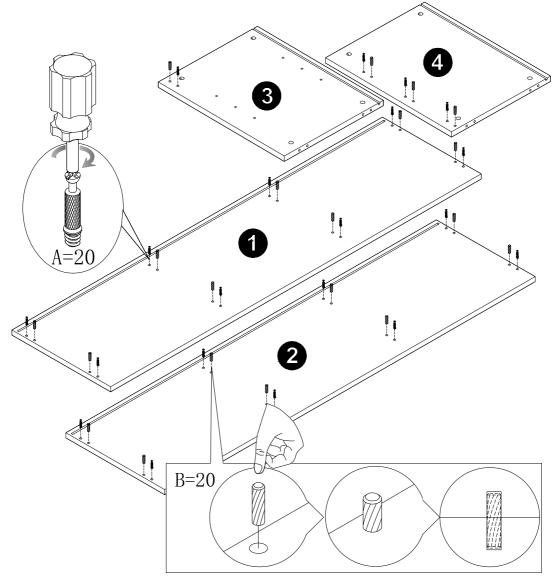

STEP 1: Fix dowel (B) and cam pin (A) to panel (1) (2) (3) (4).

STEP 2: Fix cam pin (O) to panel (5) (6).

STEP 4: Fix panel (11) (13) (14) to panel (3) (4) with cam lock (C) Fix panel (11) (12) (13) (14) to panel (5) (6) with cam lock (P). C=4C = 3P=3 P=1 P=1 C=1P=7