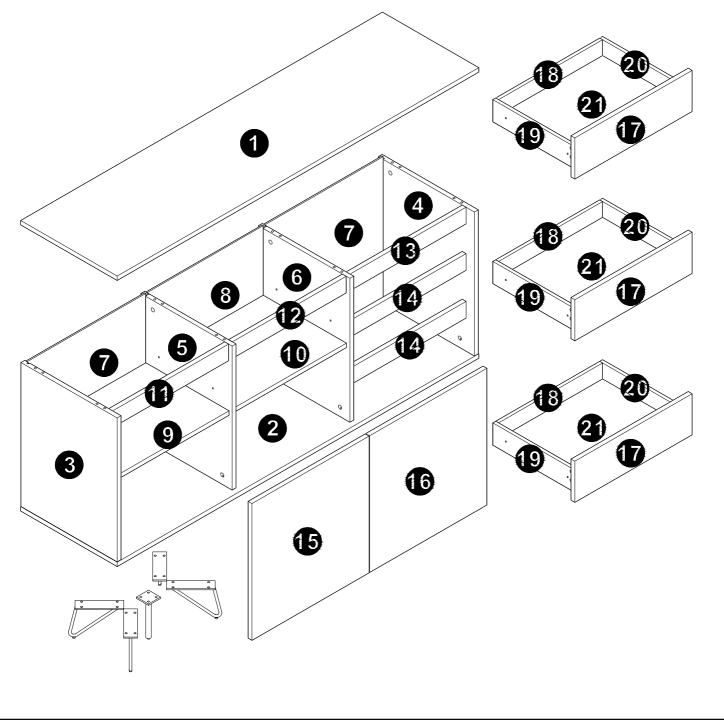

STEP 1: Fix dowel (B) and cam pin (A) to panel (1) (2) (3) (4).

STEP 2: Fix cam pin (O) to panel (5) (6).

STEP 4: Fix panel (11) (13) (14) to panel (3) (4) with cam lock (C) Fix panel (11) (12) (13) (14) to panel (5) (6) with cam lock (P). C=4C = 3P=3 P=1 P=1 C=1P=7

STEP 6: Fix metal leg (J-1) (J-2) to bottom panel (2) with bolt (G), lock washer (Z1), washer (Z2). Using allen key (H) to fix 100% as shown. J-2=1J-1=4H=1Z2=20Z1 = 20G=20

STEP 7:Insert the shelf support (L) into the panel (3) (5) (6),as shown.

STEP 8:Put the panel (9) (10) on the shelf support.

STEP 9: Attach hinge (I2) (I3) to panel (15) (16) with screw (V2).

STEP 10: Fix door panel (15) (16) to panel (3) (6) with screw (V2).

STEP 12-1:Fix cam pin (O) to panel (17) (18) (19) (20).

Fix panel (18) to panel (19) (20) with cam lock (P). Insert panel (21) into grooves between panel (18) (19) (20). Fix panel (19) (20) to panel (17) with cam lock (P).

STEP 12-3:Fix rails (N-2) to panel (19) (20) with screw (V1)

*X3* 

STEP 14:Insert the back panel hook (E) into the back and using screw to fix, as shown. E=12