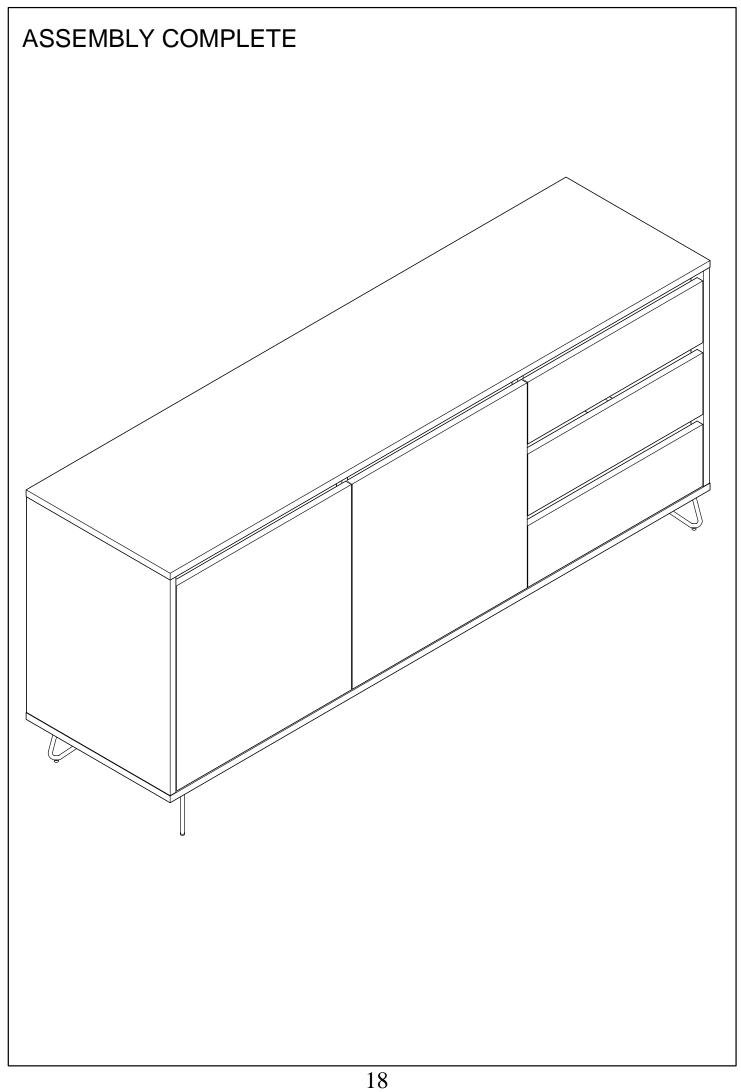

(20). Fix panel (19) (20) to panel (17) with cam lock (P).



STEP 12-3:Fix rails (N-2) to panel (19) (20) with screw (V1)



*X3* 



STEP 14:Insert the back panel hook (E) into the back and using screw to fix, as shown. E=12

# SAFETY BRACKETS INSTRUCTIONS

- Attach one Mounting Plate to the wall with the Large Screws. Make sure to attach the Mounting Plate into a stud. If mounting into brick or masonry you will need to acquire wall anchors.
- 2. Attach the second Mounting Plate to the furniture frame with the Short Screws.
- 3. Move the furniture to its final position. Thread a Wall Strap through the both Mounting Plates and tighten until snug. Do not over tighten.
- 4. Make sure that the Mounting Plates are firmly attached to the wall and furniture and that the Wall Strap is snug.





### To protect your furniture, we suggest the following:

- Avoid placing your furniture in direct sunlight.
- Do not place furniture directly under windows.
- Do not place sharp materials (knife, fork, etc.) directly onto your furniture as sharp material may scrape and damage the finish.
- Do not place material with high temperature directly onto the surface of your furniture.
- Clean up spills quickly. Water left over a prolonged period of time may cause damage. Alcohol, perfume, nail polishes, aftershave and some medication may cause severe finish damage if not cleaned immediately.
- Use a clean, soft, dry, lint free absorbent cloth to clean your furniture. Do not use any detergent as they may contain ingredients that may react and damage the finish.

NOTE: If the above care advise is