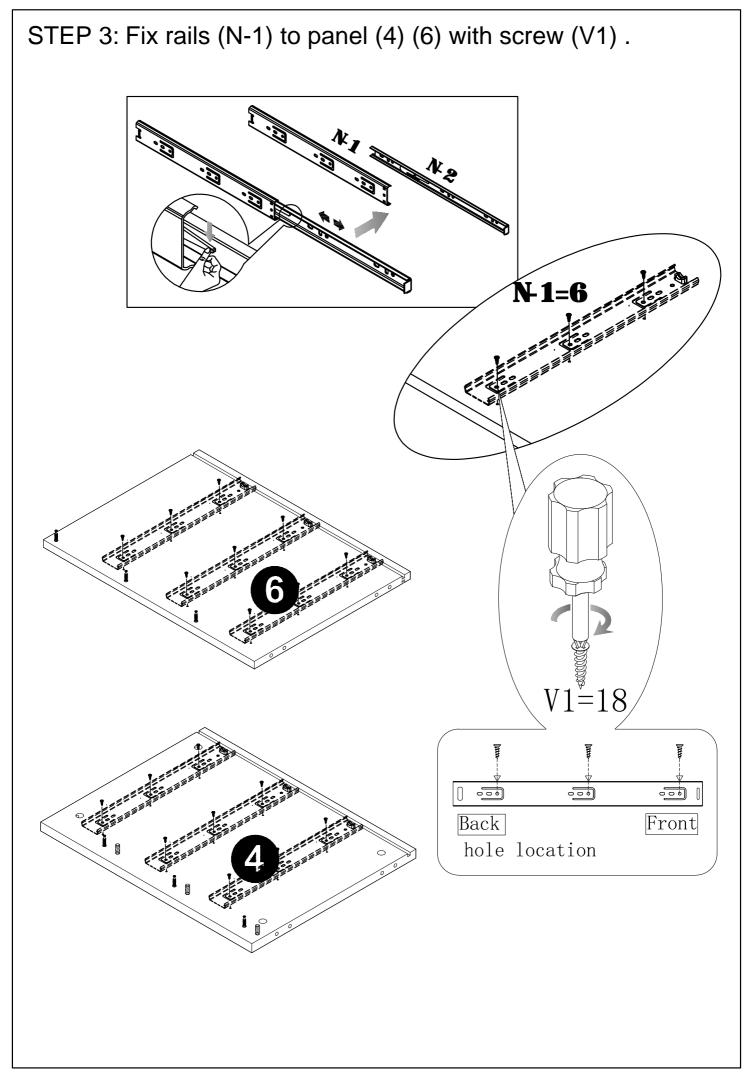

Fix panel (18) to panel (19) (20) with cam lock (P). Insert panel (21) into grooves between panel (18) (19) (20). Fix panel (19) (20) to panel (17) with cam lock (P).

STEP 12-3:Fix rails (N-2) to panel (19) (20) with screw (V1)