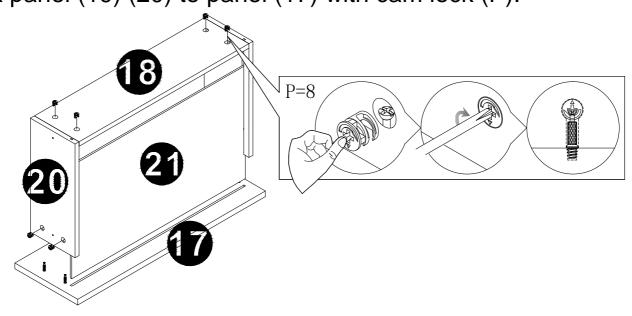

Fix panel (18) to panel (19) (20) with cam lock (P). Insert panel (21) into grooves between panel (18) (19) (20). Fix panel (19) (20) to panel (17) with cam lock (P).

STEP 12-3:Fix rails (N-2) to panel (19) (20) with screw (V1)