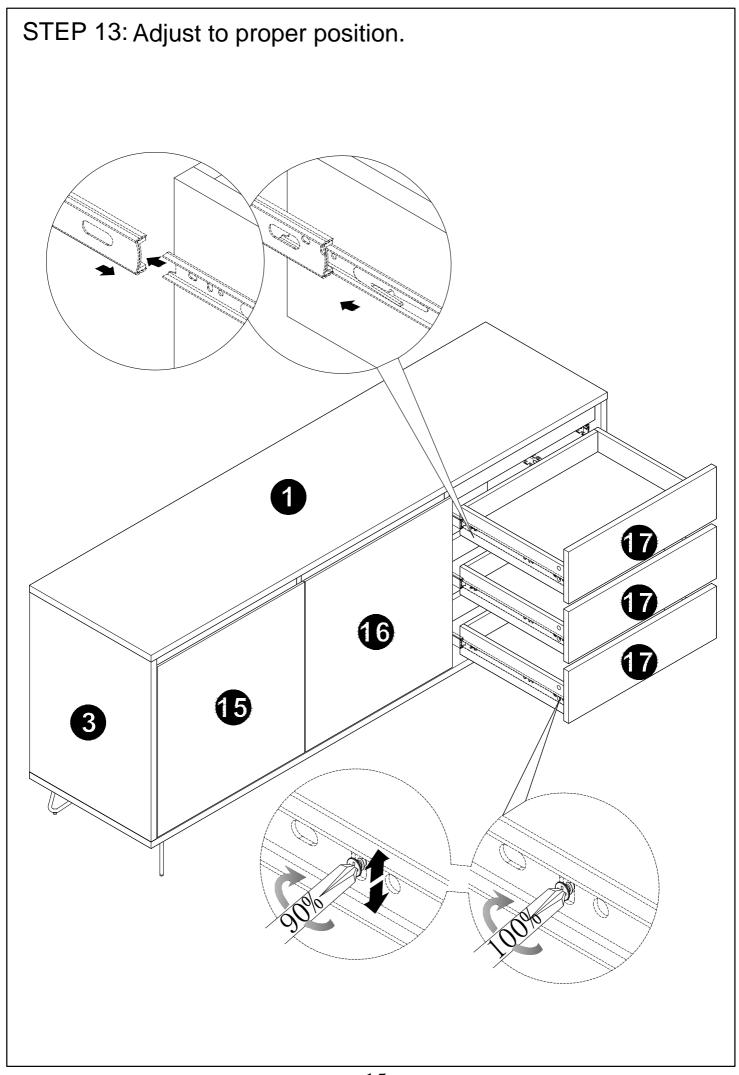

*X3* 

STEP 14:Insert the back panel hook (E) into the back and using screw to fix, as shown. E=12