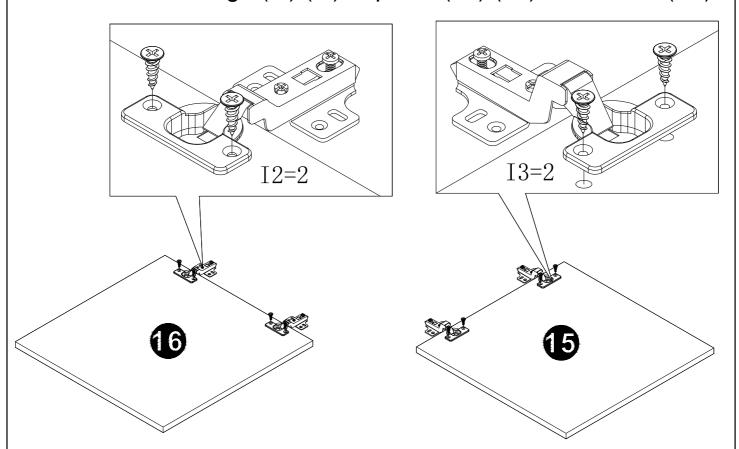

STEP 8:Put the panel (9) (10) on the shelf support.

STEP 9: Attach hinge (I2) (I3) to panel (15) (16) with screw (V2).

STEP 10: Fix door panel (15) (16) to panel (3) (6) with screw (V2).

STEP 12-1:Fix cam pin (O) to panel (17) (18) (19) (20).