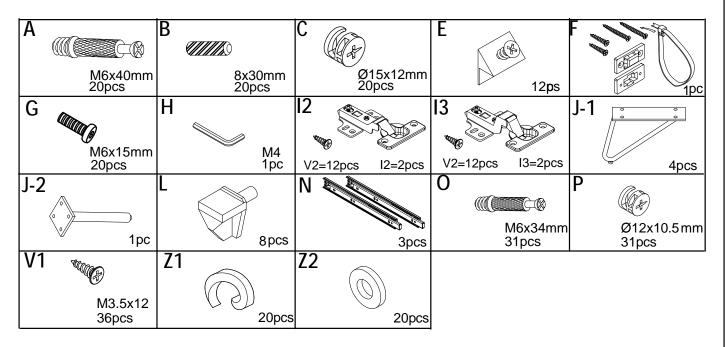

## **PARTS LIST**

| Panel No | Panel Sizes | Quantity |
|----------|-------------|----------|
| 1        | 1500*400*16 | 1        |
| 2        | 1500*400*16 | 1        |
| 3        | 518*399*16  | 1        |
| 4        | 518*399*16  | 1        |
| 5        | 518*382*16  | 1        |
| 6        | 518*382*16  | 1        |
| 7        | 528*491*5   | 2        |
| 8        | 528*482*5   | 1        |
| 9        | 478*345*16  | 1        |
| 10       | 469*345*16  | 1        |
| 11       | 481*60*16   | 1        |

| Panel No | Panel Sizes | Quantity |
|----------|-------------|----------|
| 12       | 472*60*16   | 1        |
| 13       | 481*60*16   | 1        |
| 14       | 481*60*16   | 2        |
| 15       | 492*486*16  | 1        |
| 16       | 492*486*16  | 1        |
| 17       | 486*148*16  | 3        |
| 18       | 437*80*12   | 3        |
| 19       | 350*80*12   | 3        |
| 20       | 350*80*12   | 3        |
| 21       | 447*348*5   | 3        |
|          |             |          |