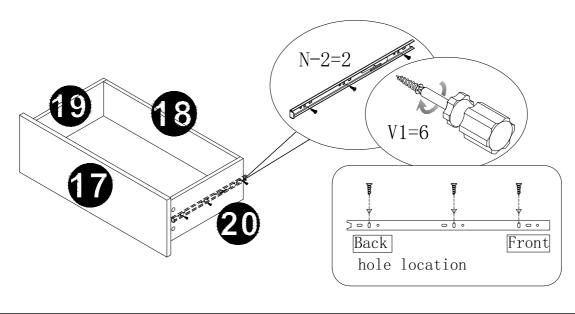

Fix panel (18) to panel (19) (20) with cam lock (P). Insert panel (21) into grooves between panel (18) (19) (20). Fix panel (19) (20) to panel (17) with cam lock (P).

STEP 12-3:Fix rails (N-2) to panel (19) (20) with screw (V1)