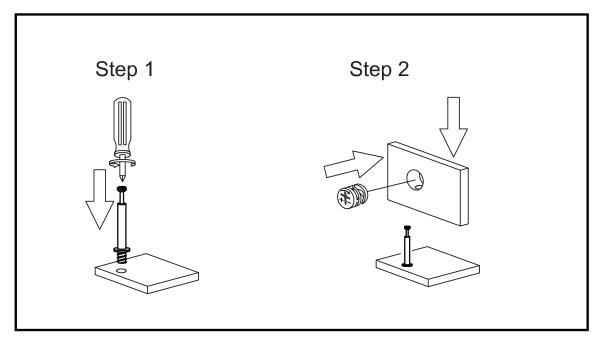

## **CAM LOCK INSTALL METHOD AS FOLLOWS**

STEP 1: Fix dowel (B) and cam pin (A) to panel (1) (2) (3) (4).

STEP 2: Fix cam pin (O) to panel (5) (6).

STEP 4: Fix panel (11) (13) (14) to panel (3) (4) with cam lock (C) Fix panel (11) (12) (13) (14) to panel (5) (6) with cam lock (P). C=4C = 3P=3 P=1 P=1 C=1P=7