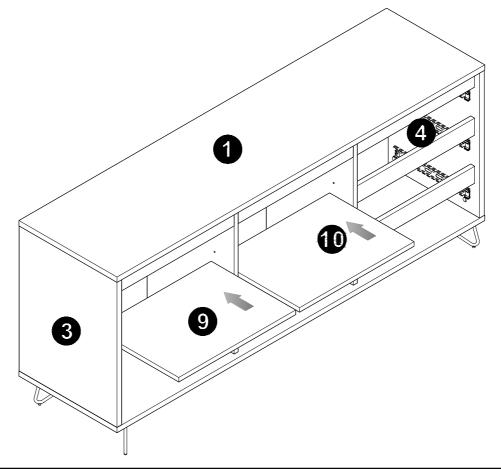

STEP 8:Put the panel (9) (10) on the shelf support.

STEP 9: Attach hinge (I2) (I3) to panel (15) (16) with screw (V2).

STEP 10: Fix door panel (15) (16) to panel (3) (6) with screw (V2).

STEP 12-1:Fix cam pin (O) to panel (17) (18) (19) (20).